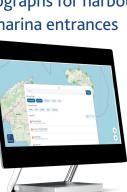

#### Visual Aids

Capability to add photographs for harbour and marina entrances

**Filters** Maps filter and sort seamlessly to show a range of facilities