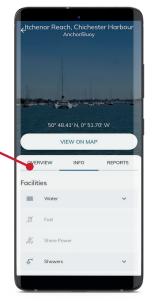

#### Locations

Streamlined access to over 7,500 cruising locations in 100+ countries

#### Integrated

Fully integrated with the CA website allowing members to access the information from any kind of device

Filter by Type

Filter by Facility

Layup Info

Locations

Dawlish

Fuel