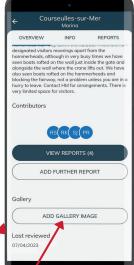

#### Moderated

Trusted reports from CA members - 40+ editors verifying each report